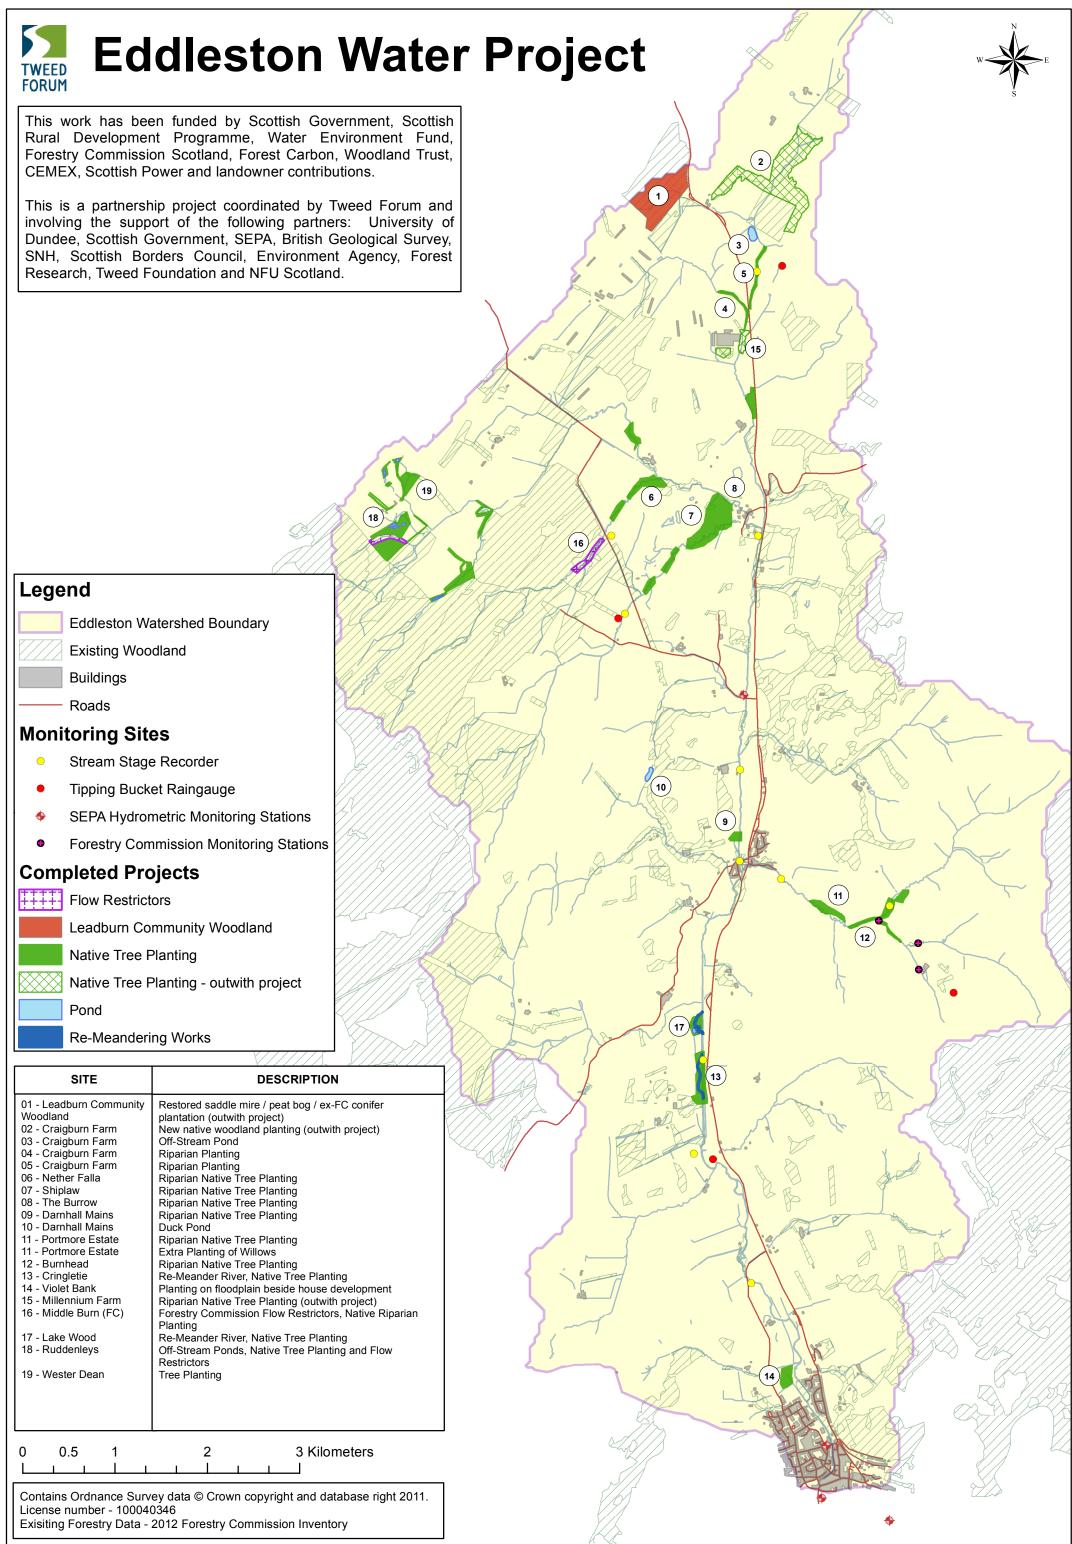

| <ul> <li>07 - Shiplaw</li> <li>08 - The Burrow</li> <li>09 - Darnhall Mains</li> <li>10 - Darnhall Mains</li> <li>11 - Portmore Estate</li> <li>11 - Portmore Estate</li> <li>12 - Burnhead</li> <li>13 - Cringletie</li> <li>14 - Violet Bank</li> <li>15 - Millennium Farm</li> <li>16 - Middle Burn (FC)</li> <li>17 - Lake Wood</li> <li>18 - Ruddenleys</li> <li>19 - Wester Dean</li> </ul> | Riparian Native Tree Planting<br>Riparian Native Tree Planting<br>Riparian Native Tree Planting<br>Duck Pond<br>Riparian Native Tree Planting<br>Extra Planting of Willows<br>Riparian Native Tree Planting<br>Re-Meander River, Native Tree Planting<br>Planting on floodplain beside house development<br>Riparian Native Tree Planting (outwith project)<br>Forestry Commission Flow Restrictors, Native Riparian<br>Planting<br>Re-Meander River, Native Tree Planting<br>Off-Stream Ponds, Native Tree Planting and Flow<br>Restrictors<br>Tree Planting |
|---------------------------------------------------------------------------------------------------------------------------------------------------------------------------------------------------------------------------------------------------------------------------------------------------------------------------------------------------------------------------------------------------|---------------------------------------------------------------------------------------------------------------------------------------------------------------------------------------------------------------------------------------------------------------------------------------------------------------------------------------------------------------------------------------------------------------------------------------------------------------------------------------------------------------------------------------------------------------|
|                                                                                                                                                                                                                                                                                                                                                                                                   | 2 3 Kilometers                                                                                                                                                                                                                                                                                                                                                                                                                                                                                                                                                |
| Contains Ordnance Survey data © Crown copyright and database right 2011.<br>License number - 100040346<br>Exisiting Forestry Data - 2012 Forestry Commission Inventory                                                                                                                                                                                                                            |                                                                                                                                                                                                                                                                                                                                                                                                                                                                                                                                                               |