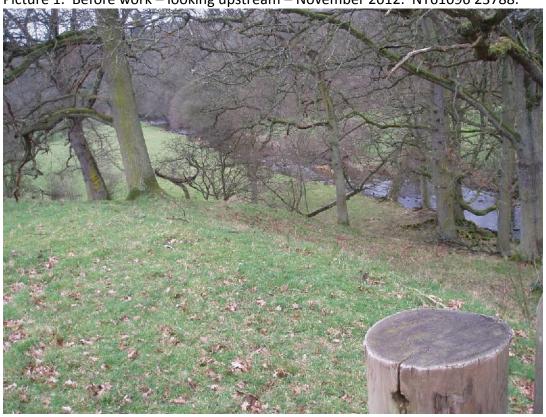

## Location of fixed point photographs for monitoring

Picture 1. Before work – looking upstream – November 2012. NY61096 23788.

Picture 1. After work – looking upstream - March 2013. NY61096 23788.

Picture 2. After work – looking upstream - March 2013. NY 61080 23746.