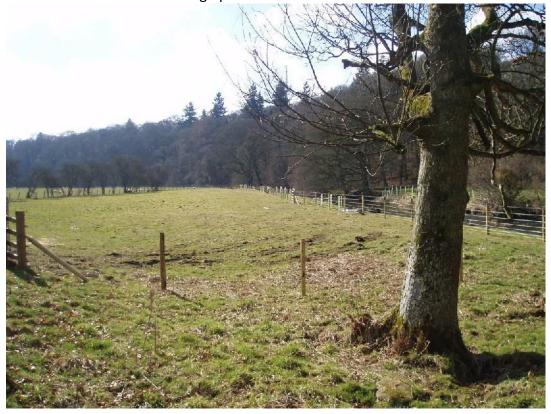

## Location of fixed point photographs for monitoring

Picture 1. Before work – looking upstream – November 2012. NY61096 23788.

Picture 1. After work – looking upstream - March 2013. NY61096 23788.

Picture 2. After work – looking upstream - March 2013. NY 61080 23746.