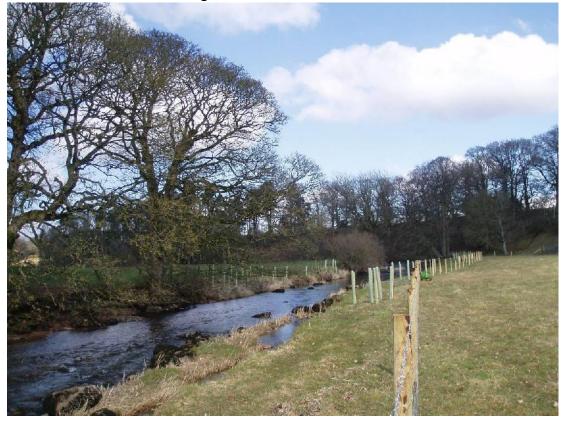

Picture 7. Before work – looking downstream – November 2012.

Picture 7. After work – looking downstream – March 2013.

Birdby – General view – looking downstream – March 2013.

Birdby – General view – looking across the river – March 2013.