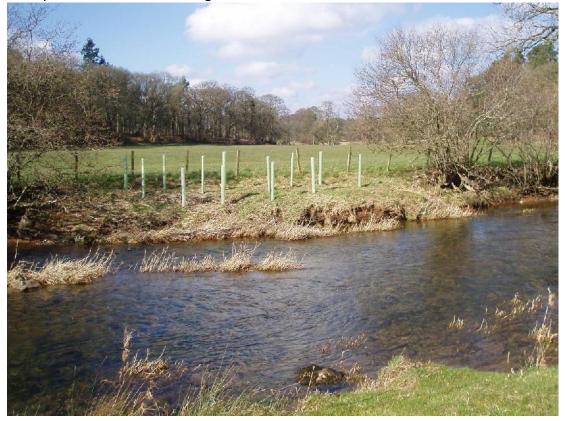

Picture 7. Before work – looking downstream – November 2012.

Picture 7. After work – looking downstream – March 2013.

Birdby – General view – looking downstream – March 2013.

Birdby – General view – looking across the river – March 2013.