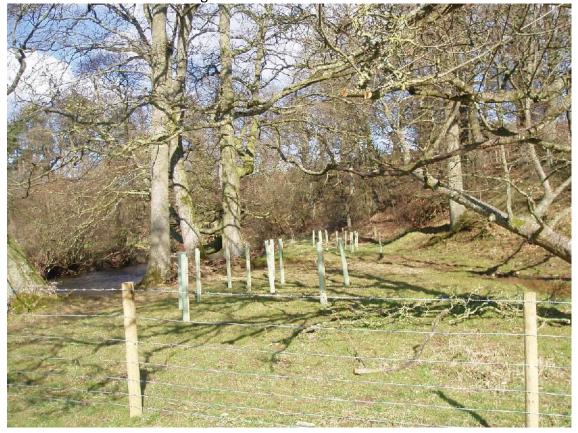

Picture 7. Before work – looking downstream – November 2012.

Picture 7. After work – looking downstream – March 2013.

Birdby – General view – looking downstream – March 2013.

Birdby – General view – looking across the river – March 2013.