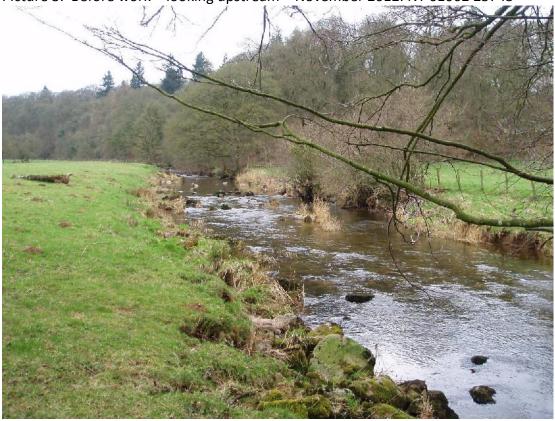

## Location of fixed point photographs for monitoring

Picture 1. Before work – looking upstream – November 2012. NY61096 23788.

Picture 1. After work – looking upstream - March 2013. NY61096 23788.

Picture 2. After work – looking upstream - March 2013. NY 61080 23746.