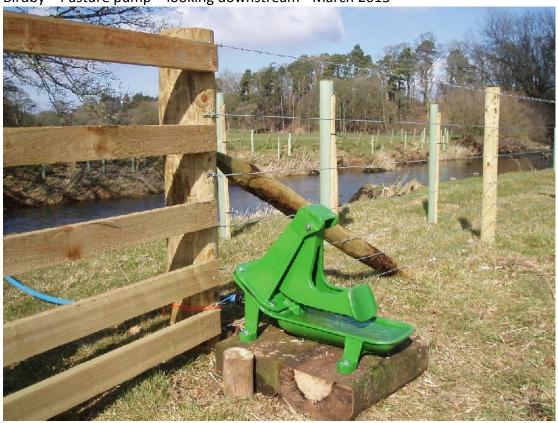

Birdby – Pasture pump – looking downstream - March 2013

Joanne Backshall ERT Conservation Officer 21 March 2013