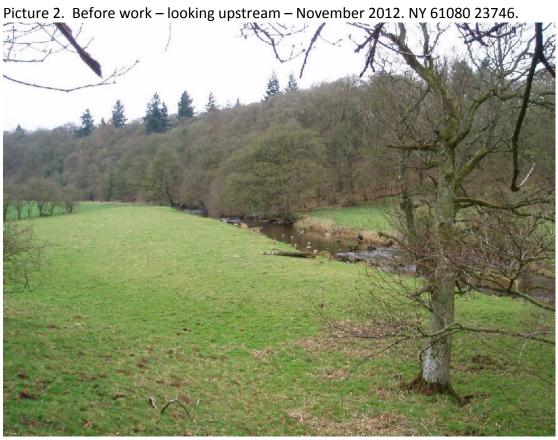

## Location of fixed point photographs for monitoring

Picture 1. Before work – looking upstream – November 2012. NY61096 23788.

Picture 1. After work – looking upstream - March 2013. NY61096 23788.

Picture 2. After work – looking upstream - March 2013. NY 61080 23746.