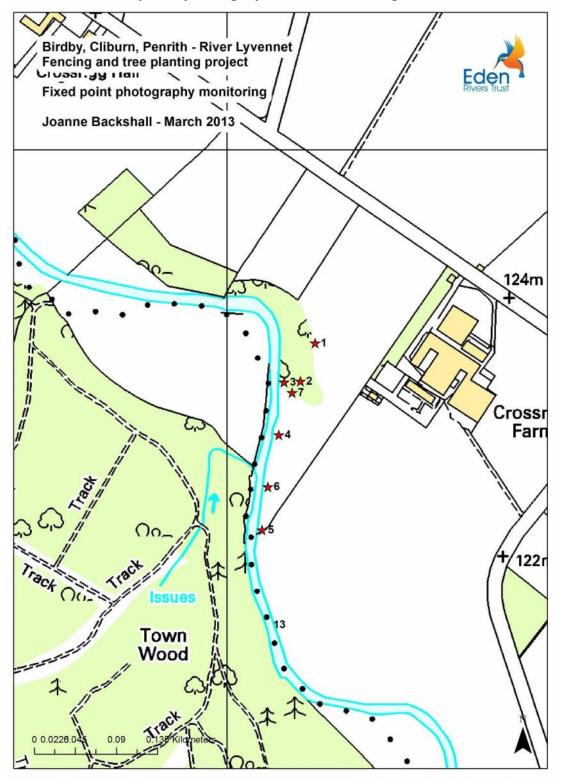

## Location of fixed point photographs for monitoring

Picture 1. Before work – looking upstream – November 2012. NY61096 23788.

Picture 1. After work – looking upstream - March 2013. NY61096 23788.

Picture 2. After work – looking upstream - March 2013. NY 61080 23746.

Picture 3. After work – looking upstream - March 2013. NY 61062 23745

Picture 4. Before work – looking upstream – November 2012. NY 61062 23745

Picture 4. After work – looking upstream - March 2013. NY 61062 23745

Picture 5. Before work – looking downstream – November 2012. NY61038 23583.

Picture 5. After work – March 2013. NY61038 23583.

Picture 6. Before work – looking downstream – November 2012.

Picture 6. After work – looking downstream - March 2013.

Picture 7. Before work – looking downstream – November 2012.

Picture 7. After work – looking downstream – March 2013.

Birdby – General view – looking downstream – March 2013.

Birdby – General view – looking across the river – March 2013.