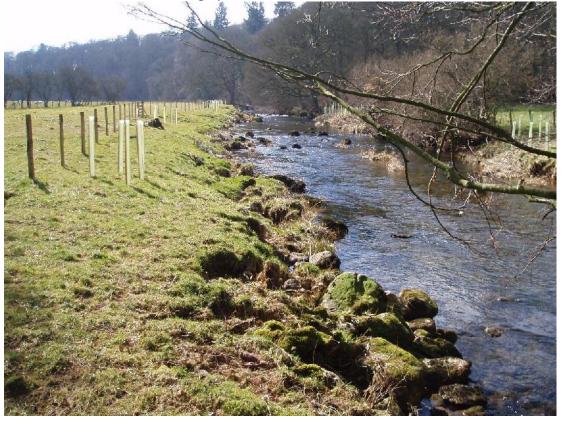

## Location of fixed point photographs for monitoring

Picture 1. Before work – looking upstream – November 2012. NY61096 23788.

Picture 1. After work – looking upstream - March 2013. NY61096 23788.

Picture 2. After work – looking upstream - March 2013. NY 61080 23746.

Picture 3. After work – looking upstream - March 2013. NY 61062 23745

Picture 4. Before work – looking upstream – November 2012. NY 61062 23745

Picture 4. After work – looking upstream - March 2013. NY 61062 23745