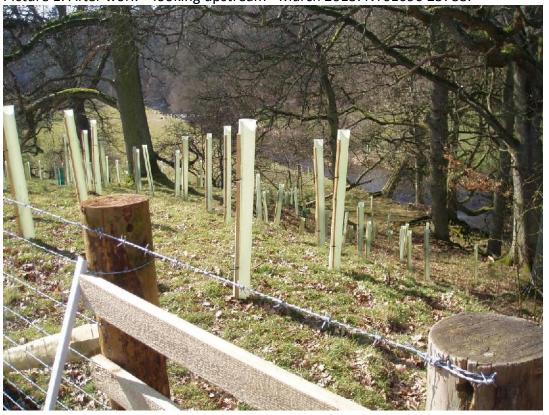

## Location of fixed point photographs for monitoring

Picture 1. Before work – looking upstream – November 2012. NY61096 23788.

Picture 1. After work – looking upstream - March 2013. NY61096 23788.

Picture 2. After work – looking upstream - March 2013. NY 61080 23746.